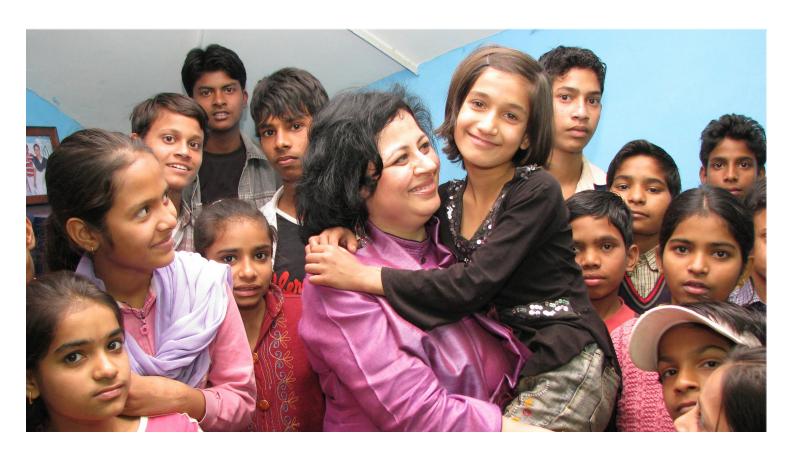

# Lunch with Delhi's visionary Dr Kiran Martin

The Delhi-based **Asha Society** works in partnership with slum communities to improve living conditions and provide access to healthcare, financial services and education. Over 30 years, Asha has helped more than 700,000 people and 100 communities in Delhi, and its work has inspired national programs throughout India.

Asha tackles all the issues that can keep people trapped in poverty, enabling them to make long-term, positive changes to their lives. Their work is supported by **Australian Friends of Asha**.

Join us for lunch with the inspirational founder and driving force of Asha. **Dr Kiran Martin** began her medical career in 1988 as a pediatrician treating cholera in a Delhi slum. Today she is an internationally recognised expert on urban health and development. She will be joined by **Chandan Singh**, an Asha graduate who grew up in Delhi's Jeevan Nagar slum and is now a mathematician and research intern at Australian National University.